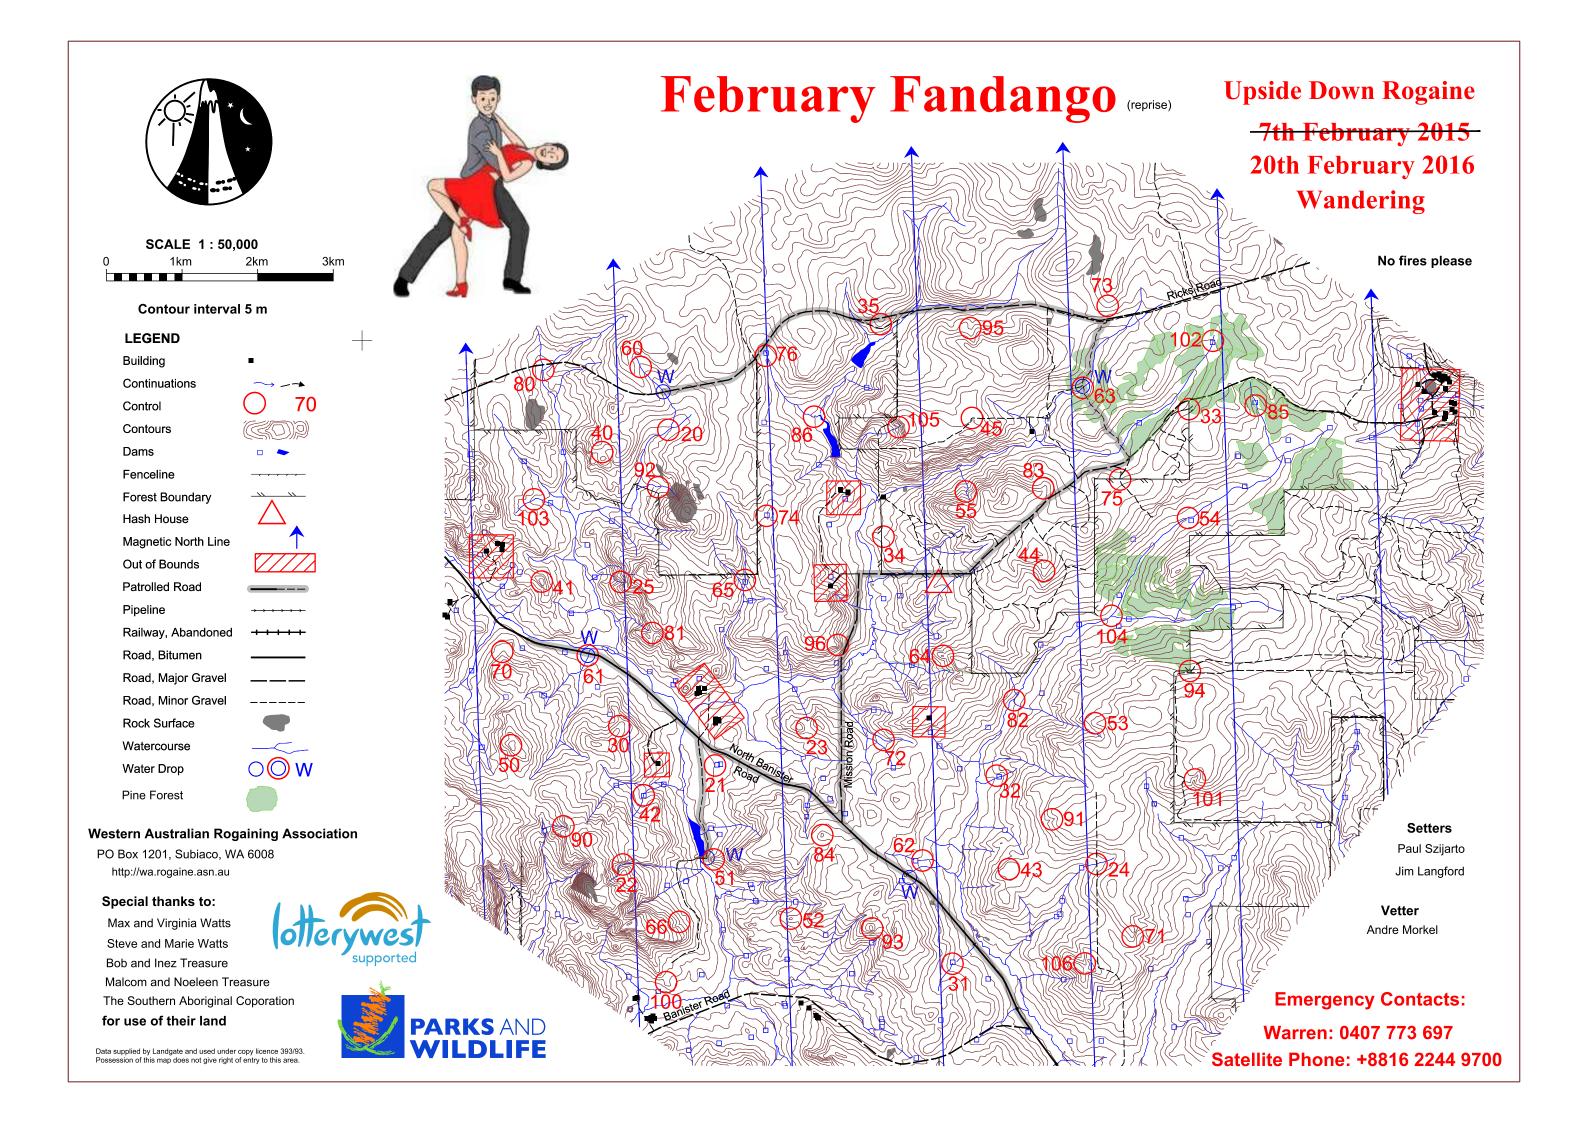

## February Fandango Upside Down Rogaine 20 - 21 February 2016

| No | Description                         | Pts |   | No  | Description                      | Pts |
|----|-------------------------------------|-----|---|-----|----------------------------------|-----|
| 20 | The watercourse                     | 20  |   | 66  | The gully                        | 60  |
| 21 | The dam, then 50m at 270 degrees    | 20  |   | 70  | The spur                         | 70  |
| 22 | The watercourse                     | 20  |   | 71  | The spur                         | 70  |
| 23 | The saddle                          | 20  |   | 72  | The watercourse-fence junction   | 70  |
| 24 | The track - watercourse junction    | 20  |   | 73  | The spur, broard                 | 70  |
| 25 | The watercourse, upper part         | 20  |   | 74  | The dam, then 60m at 160 degrees | 70  |
| 30 | The spur                            | 30  |   | 75  | The track - fence junction       | 70  |
| 31 | The dam                             | 30  |   | 76  | The dam, southern side           | 70  |
| 32 | The dam, north side                 | 30  |   | 80  | The watercourse junction         | 80  |
| 33 | The track junction                  | 30  |   | 81  | The saddle, north-west side      | 80  |
| 34 | The spur                            | 30  |   | 82  | The watercourse junction         | 80  |
| 35 | The spur                            | 30  |   | 83  | The spur                         | 80  |
| 40 | The saddle                          | 40  |   | 84  | The knoll, east edge             | 80  |
| 41 | The knoll                           | 40  |   | 85  | The dam, south side              | 80  |
| 42 | The dam, south-west side            | 40  |   | 86  | The watercourse                  | 80  |
| 43 | The knoll, broad                    | 40  |   | 90  | The gully                        | 90  |
| 44 | The spur                            | 40  |   | 91  | The gully                        | 90  |
| 45 | The track bend                      | 40  |   | 92  | The watercourse                  | 90  |
| 50 | The knoll                           | 50  |   | 93  | The knoll                        | 90  |
| 51 | The spur                            | 50  |   | 94  | The pine forest boundry          | 90  |
| 52 | The knoll, east side of rock        | 50  |   | 95  | The gully                        | 90  |
| 53 | The spur                            | 50  |   | 96  | The spur                         | 90  |
| 54 | The watercourse                     | 50  |   | 100 | A knoll, rocky                   | 100 |
| 55 | The watercourse                     | 50  |   | 101 | The gully                        | 100 |
| 60 | The watercourse                     | 60  |   | 102 | The dam, north side              | 100 |
| 61 | The watercourse, south side of road | 60  |   | 103 | The watercourse                  | 100 |
| 62 | The watercourse                     | 60  |   | 104 | The watercourse junction         | 100 |
| 63 | The track junction                  | 60  |   | 105 | The gully                        | 100 |
| 64 | The knoll, rocky                    | 60  |   | 106 | The gully, upper part            | 100 |
| 65 | The dam, north side                 | 60  | 1 |     | ·                                |     |

| Event Information                                                                                |  |  |  |  |  |  |
|--------------------------------------------------------------------------------------------------|--|--|--|--|--|--|
|                                                                                                  |  |  |  |  |  |  |
| Start: 8:00pm Saturday                                                                           |  |  |  |  |  |  |
| Finish: 8:00am Sunday                                                                            |  |  |  |  |  |  |
| Sunset: (Sat) 19:02pm<br>Sunrise: (Sun) 5.59am                                                   |  |  |  |  |  |  |
| Moonrise: (Sat) 5:17pm<br>Moon Set: (Sun) 4.22am                                                 |  |  |  |  |  |  |
| Late Penalty:<br>10 points per minute or part minute                                             |  |  |  |  |  |  |
| You will be LATE (no points)<br>if later than 8:30am Sunday                                      |  |  |  |  |  |  |
| Controls used: 59<br>Total Points: 3640                                                          |  |  |  |  |  |  |
| Water drops at or near controls:<br>60, 63, 61, 62 and 51                                        |  |  |  |  |  |  |
| Please carry a minimum of 2 litres<br>of water and do not waste the<br>water at the water drops. |  |  |  |  |  |  |

If a team member becomes sick or injured, please make your way to a water drop or a patrolled road which are indicated on the map.